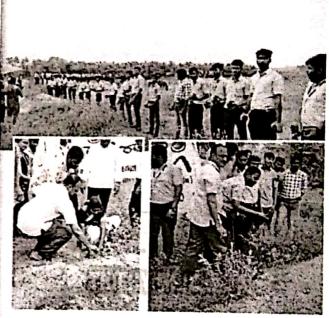

SIRUGANUR, TRICHY - 621 105

www.mamse.in

M.A.M.S.E, Makkal Sakthi lyakkam and Water foundation jointly organized 2000 Palm tree plantation in the lake area of Konalai Village on 29.10.2021 to increase the ground water table and to avoid soil erosion. Around 250 students have participated in this program and planted the saplings.

## கொண்லை கிராமத்தில் ஏரிக்கரைகளில் 2.000 பனைவிதைகளை விதைத்தனர்

ஒண்ணி அண்டிய மக்கள் சக்றி பெக்கம் மெற்றும் மாறல் பவுண்டேகள் அமைப்பு MAM ன்னை ஆட் என்றுவியில் MAM மாவிக் க்கிக் கக்கும்சி பொணந்து நிறுகளும் ஊரப்பி கொண்டையிராந்தில் ஏரிக்கரைகளில் 2000 பயரைத்தகளை விராந்தில் ஏரிக்கரைகளில்