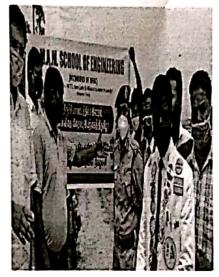

#### PALM TREE PLANTATION PROGRAM ON 15.10.2020

M.A.M School of Engineering has launched the extensive plantation programme on the occasion of 87 th Kalam Birth Anniversary Celebration Kalam 88000 - Sapling of Palm Trees Project in association with Moral Resource and Research Foundation – India to initiate sapling of 1 Crore Palm trees in Siruganur village in order to restore the eco-balance of the afforestation drive was taken with all Seriousness.

The Collector of Trichy Shri.S.Sivarasu .I.A.S initiated the plantation programme followed by Dr.S.KrishnaKumar, President, Dr.Kalam Educational Trust, Dr.P.Kolanthaivel, V.C., Periyar Universityand Alhaj. M.A.Peer Mohamed, Correspondent. M.A.M.S.E, Dr.P.Ranjith Kumar, Principal, ME.