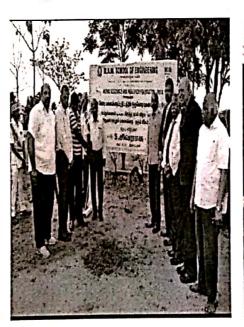

# ENVIRONMENTAL PROMOTIONAL ACTIVITIES BEYOND THE CAMPUS ONE CRORE PALM TREE PLANTATION PROGRAM ON 18.10.2020

MAMSE has launched the extensive tree plantation programme in association with Moral Resource and Research Foundation –India, to initiate sapling of 1 Crore Palm trees in the lake area of Poovalur Village, Lalgudi Taluk in order to restore the eco-balance of the afforestation drive on 18<sup>th</sup> October 2020. Dr.Z Aani Vijaya, Deputy Superintendent of Police initiated the plantation program followed by our students and faculty members.

கமற்கைத்திருள்ளுகை தகைகையியற்று தொடங்க் கைய்கள் மூனைவார்..2.. ூருனி விஜயாக காய காவல்துகற நகை தகைவர் கைர்கள், திருச்சி ஏரண்

PRINCIPAL
PRINCIPAL
M.A.M. SCHOOL OF ENGINEERIN

SIRIGANUR, TIRUCHIRAPPALLI-621

(ACCREDITED BY NAAC)