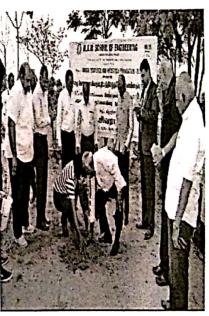

#### PALM TREE PLANTATION PROGRAM ON 15.10.2020

M.A.M School of Engineering has launched the extensive plantation programme on the occasion of 87 th Kalam Birth Anniversary Celebration Kalam 88000 - Sapling of Palm Trees Project in association with Moral Resource and Research Foundation – India to initiate sapling of 1 Crore Palm trees in Siruganur village in order to restore the eco-balance of the afforestation drive was taken with all Seriousness.

The Collector of Trichy Shri.S.Sivarasu .I.A.S initiated the plantation programme followed by Dr.S.KrishnaKumar, President, Dr.Kalam Educational Trust, Dr.P.Kolanthaivel, V.C., Periyar Universityand Alhaj. M.A.Peer Mohamed, Correspondent. M.A.M.S.E, Dr.P.Ranjith Kumar, Principal, ME.