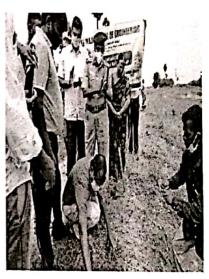

# ENVIRONMENTAL PROMOTIONAL ACTIVITIES BEYOND THE CAMPUS ONE CRORE PALM TREE PLANTATION PROGRAM ON 18.10.2020

MAMSE has launched the extensive tree plantation programme in association with Moral Resource and Research Foundation –India, to initiate sapling of 1 Crore Palm trees in the lake area of Poovalur Village, Lalgudi Taluk in order to restore the eco-balance of the afforestation drive on 18<sup>th</sup> October 2020. Dr.Z Aani Vijaya, Deputy Superintendent of Police initiated the plantation program followed by our students and faculty members.